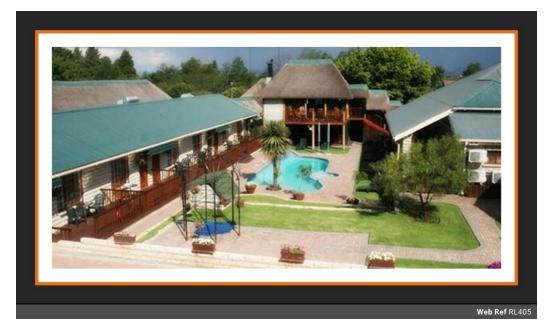

## 36 Bedroom Guest House For Sale in Ficksburg

A beautiful Guest House is in the market. This Guest House is a golden opportunity to be part of the tourism sector in the picturise Eastern Free State. This Geust house consist of 36 rooms which are en-suite with a restaurant as an additional business. There is also a large thatch roofed Building to hold receptions for weddings. If you want to own a Guest House, make it this one.

## Features

| Interior     |     | Exterior            |     | Sizes      |                     |
|--------------|-----|---------------------|-----|------------|---------------------|
| Bedrooms     | 36  | Carports / Parkings | 15  | Floor Size | 5,619m <sup>2</sup> |
| Bathrooms    | 36  | Security            | No  |            |                     |
| Kitchens     | 1   | Pool                | Yes |            |                     |
| Recep. Rooms | 2   |                     |     |            |                     |
| Studies      | 1   |                     |     |            |                     |
| Furnished    | Yes |                     |     |            |                     |