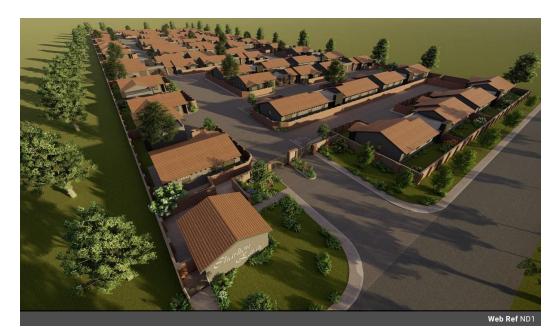

## NEW TOWNHOUSE DEVELOPMENT IN HEUWELSIG

 $New\ development\ with\ 73\ two\ and\ three\ bedroom\ townhouses\ for\ sale\ in\ Heuwelsig.\ Units\ from\ 112\ to\ 133\ square\ meters.\ Prices$ start from R1 490 000 for the 2 bedroom units and the most luxurious 3 bedroom unit will only cost you R1 590 000. Only 5 Units still left. No

## Charlton Estate

Townhouses (56) From R1,490,000 Size from 112m² to 112m² Townhouses (66) From R1,590,000 Size from 133m² to 133m²